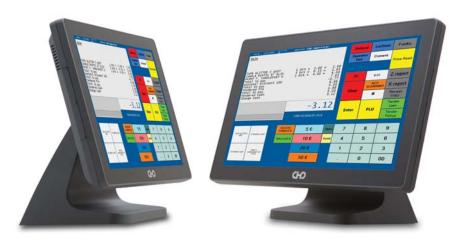

CHD 87x0 series hardware destined to be either POS Terminal or Panel PC, casts modern existence for its 15" or 18.5" true flat touch panel and streamlining shape. No matter which role it plays, CHD 87x0 series was born with a fanless system without boring noise that makes it perfectly fit to a variety of locations. In case it is placed in harsh environment, CHD 87x0 series incorporates die casting technology to its stand so as to give carefree utilization.