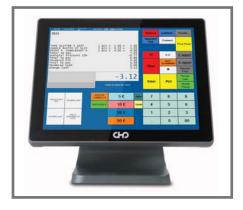

CHD 87x0 series hardware destined to be either POS Terminal or Panel PC, casts modern existence for its 15" or 18.5" true flat touch panel and streamlining shape. No matter which role it plays, CHD 87x0 series was born with a fanless system without boring noise that makes it perfectly fit to a variety of locations. In case it is placed in harsh environment, CHD 87x0 series incorporates die casting technology to its stand so as to give carefree utilization.